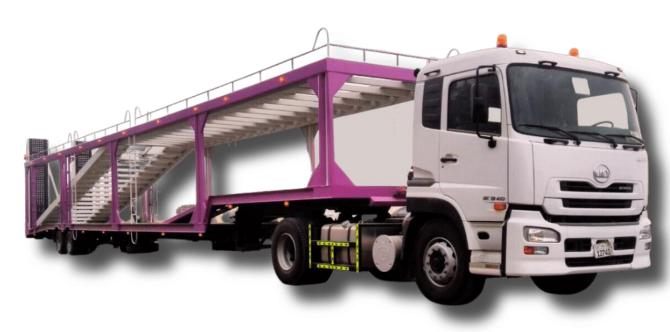

**Special Assistance Vehicles** 

Types: Standard Lifts, Van Lifts, Retractable Tail lifts and Passenger Lifts

**Trailers and Tankers** 

Types: Bespoke Trailer, Box Trailer, Skeleton trailer, Flat Bed Trailer, Low Bed Trailer

# SPECIAL ASSISTANCE VHICLES

**Handicap Vehicles** 

**Bespoke Trailer: MAC** 

Bespoke Trailer: ADNOC

**Refer Trailer** 

**Car Carrier Trailer** 

Tankers