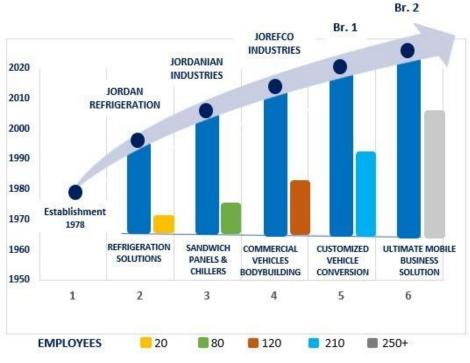

#### **COMPANY HISTORY**

#### Jordanian Ind. Co. LLC. 2000

Jordanian Ind. Co. L.L.C. was established in Al Sajja to do manufacturing of various parts and bodies of steel structures and transport vehicles.

#### Jordanian Ind. Branch 1 2010

Jordanian Ind. Co. LLC Branch 1 established in Sharjah Industrial Area 2

الشرعة الاردنية للصناعات ذ.م.م. JORDANIAN IND. CO. L.L.C.

2

#### Jordan Ref. Co. LLC. 1978

Jordan Refrigeration
Company was established
with a mission to provide Air
Conditioning services for cars
like Mercedes Benz and BMW

#### Jordanian Ind. Branch 1 2010

Jordanian Ind. Co. LLC Branch 1 established in Sharjah Industrial Area 2

#### Jorefco Industries 2003

Jorefco Industries L.L.C was established with a mission to become the masters of Truck body makers and introduce its own latest design of Garbage Compactors, Recovery vehicles and Super Structure Truck Bodies