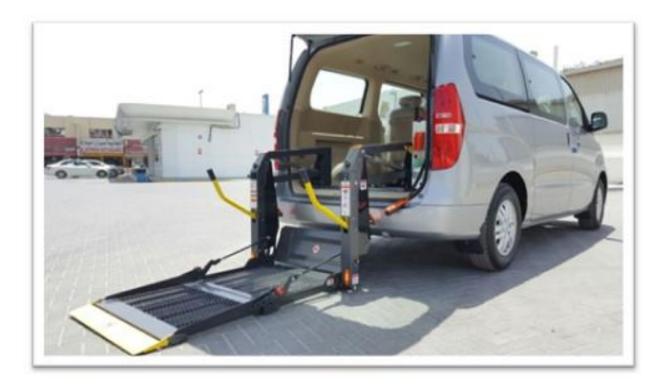

**Special Assistance Vehicles** 

Types: Standard Lifts, Van Lifts, Retractable Tail lifts and Passenger Lifts

**Trailers and Tankers** 

Types: Bespoke Trailer, Box Trailer, Skeleton trailer, Flat Bed Trailer, Low Bed Trailer

#### **SPECIAL ASSITANC VHICLES**

**Box with Tail Lifts** 

# **SPECIAL ASSISTANCE VHICLES**

Van with Tail Lifts

# SPECIAL ASSISTANCE VHICLES

**Handicap Vehicles** 

**Bespoke Trailer: MAC** 

Bespoke Trailer: ADNOC

**Refer Trailer** 

**Car Carrier Trailer** 

Tankers