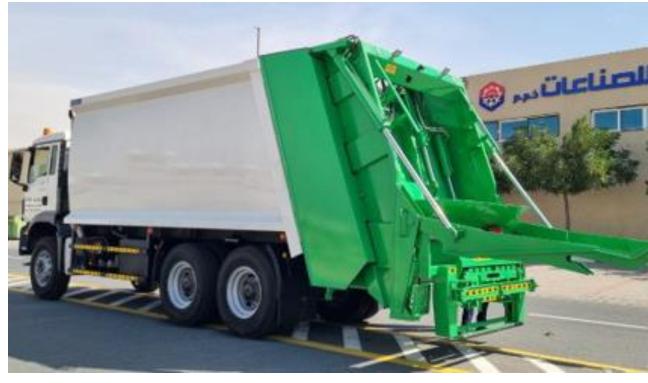

#### **OUR PRODUCTS**

**Areal Platforms** 

THE STATE OF THE S

Type: Telescopic with working Height from 15m to 27m

**Cranes** 

Types: Stiff Boom & Knuckle Boom

**Waste Management Trucks** 

Garbage Compactors, Skip and Hook Loaders

#### WASTE MANAGEMENT TRUCK

**GARBAGE COMPACTORS** 