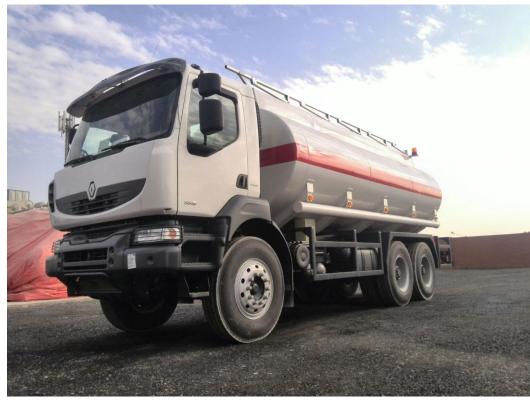

**Special Assistance Vehicles** 

Types: Standard Lifts, Van Lifts, Retractable Tail lifts and Passenger Lifts

**Trailers and Tankers** 

Types: Bespoke Trailer, Box Trailer, Skeleton trailer, Flat Bed Trailer, Low Bed Trailer

# SPECIAL ASSISTANCE VHICLES

**Handicap Vehicles** 

**Bespoke Trailer: MAC** 

Bespoke Trailer: ADNOC

**Refer Trailer** 

**Car Carrier Trailer** 

Tankers