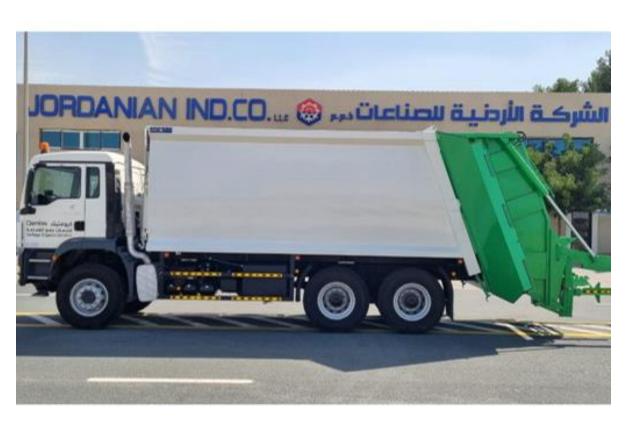

#### **OUR PRODUCTS**

**Areal Platforms** 

THE STATE OF THE S

Type: Telescopic with working Height from 15m to 27m

**Cranes** 

Types: Stiff Boom & Knuckle Boom

**Waste Management Trucks** 

Garbage Compactors, Skip and Hook Loaders

#### WASTE MANAGEMENT TRUCK

**GARBAGE COMPACTORS** 