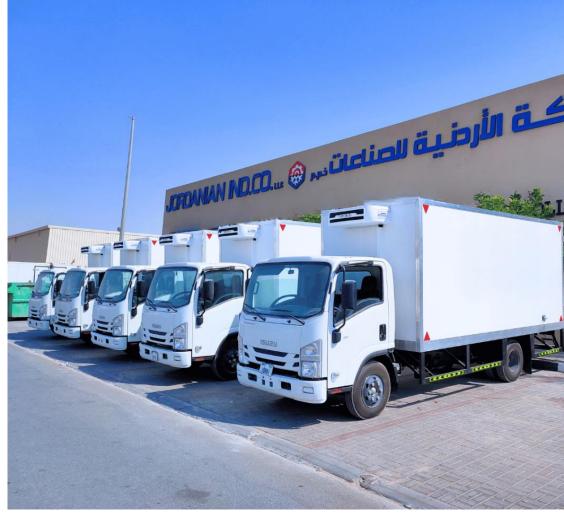

#### Jordanian Ind. Co. LLC. 2000

Jordanian Ind. Co. L.L.C. was established in Al Sajja to do manufacturing of various parts and bodies of steel structures and transport vehicles.

#### Jordanian Ind. Branch 1 2010

Jordanian Ind. Co. LLC Branch 1 established in Sharjah Industrial Area 2

الشرعة الاردنية للصناعات ذ.م.م. JORDANIAN IND. CO. L.L.C.

2

#### Jorefco Industries 2003

Jorefco Industries L.L.C was established with a mission to become the masters of Truck body makers and introduce its own latest design of Garbage Compactors, Recovery vehicles and Super Structure Truck Bodies