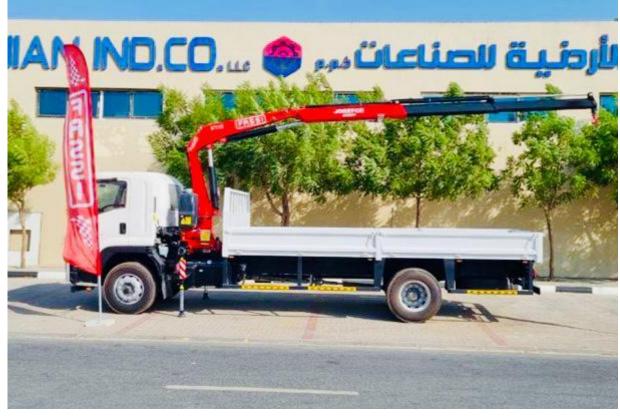

#### **OUR PRODUCTS**

**Areal Platforms** 

THE STATE OF THE S

Type: Telescopic with working Height from 15m to 27m

**Cranes** 

Types: Stiff Boom & Knuckle Boom

**Waste Management Trucks** 

Garbage Compactors, Skip and Hook Loaders

#### **CRANES**