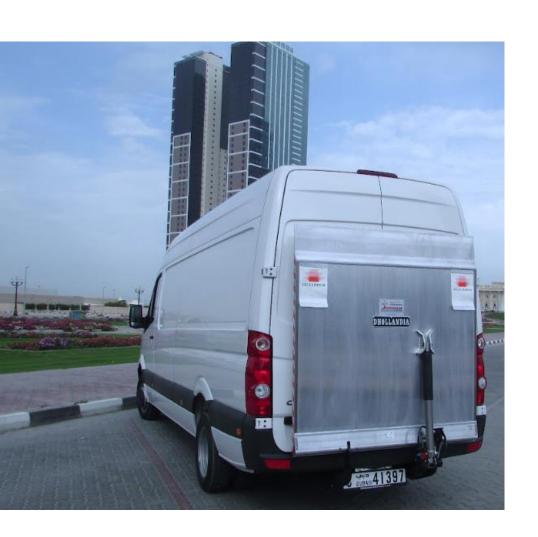

#### **SPECIAL ASSITANC VHICLES**

**Box with Tail Lifts** 

# **SPECIAL ASSISTANCE VHICLES**

Van with Tail Lifts