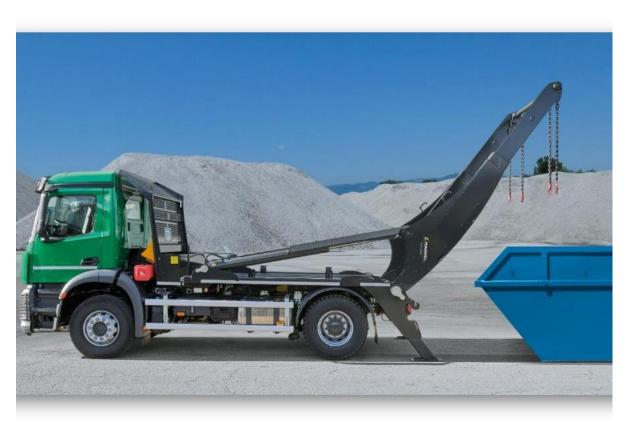

#### **OUR PRODUCTS**

**Areal Platforms** 

THE STATE OF THE S

Type: Telescopic with working Height from 15m to 27m

**Cranes** 

Types: Stiff Boom & Knuckle Boom

**Waste Management Trucks** 

Garbage Compactors, Skip and Hook Loaders

### WASTE MANAGEMENT TRUCK

SKIP LOADER AND HOOK LOADERS