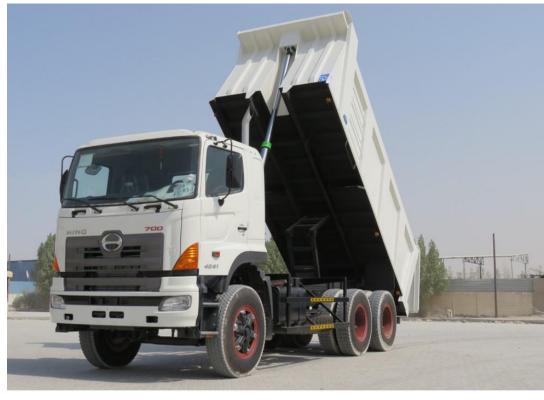

**Tipper Bodies** 

Types: Heavy Duty & Light Duty Tipper Bodies

**Thermal Insulated Panels** 

Types: With GI 0.6 & 0.7mm Sheet Cladding, With GRP 2.5,&3mm sheet Cladding

### **TIPPER BODIES**