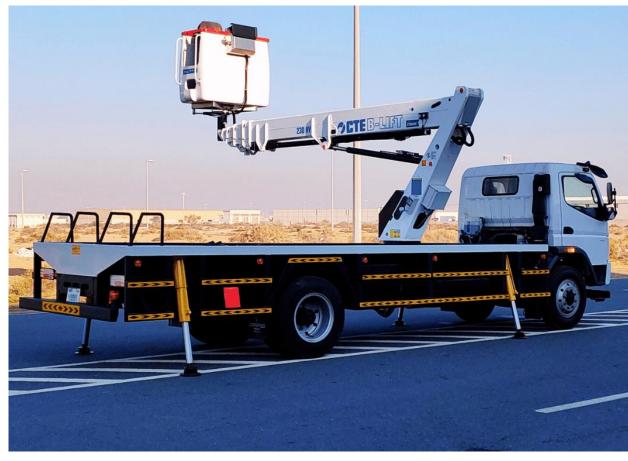

#### **OUR PRODUCTS**

**Areal Platforms** 

THE STATE OF THE S

Type: Telescopic with working Height from 15m to 27m

**Cranes** 

Types: Stiff Boom & Knuckle Boom

**Waste Management Trucks** 

Garbage Compactors, Skip and Hook Loaders

# **AREAL PLATFORMS**