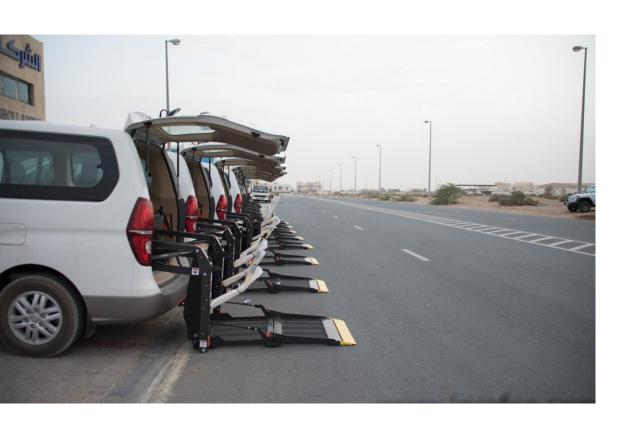

**Special Assistance Vehicles** 

Types: Standard Lifts, Van Lifts, Retractable Tail lifts and Passenger Lifts

**Trailers and Tankers** 

Types: Bespoke Trailer, Box Trailer, Skeleton trailer, Flat Bed Trailer, Low Bed Trailer

# SPECIAL ASSISTANCE VHICLES

**Handicap Vehicles** 

**Bespoke Trailer: MAC** 

Bespoke Trailer: ADNOC

**Refer Trailer** 

**Car Carrier Trailer** 

Tankers