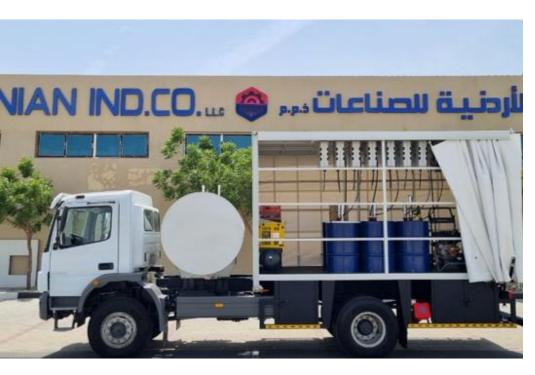

**Special Assistance Vehicles** 

Types: Standard Lifts, Van Lifts, Retractable Tail lifts and Passenger Lifts

**Trailers and Tankers** 

Types: Bespoke Trailer, Box Trailer, Skeleton trailer, Flat Bed Trailer, Low Bed Trailer

# SPECIAL ASSISTANCE VHICLES

**Handicap Vehicles** 

**Bespoke Trailer: MAC** 

Bespoke Trailer: ADNOC

**Refer Trailer** 

**Car Carrier Trailer** 

Tankers