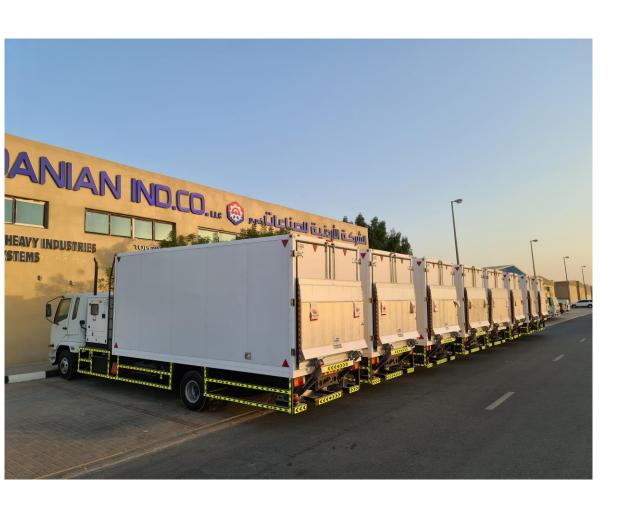

Types: Freezer Van, Refrigeration Box with Unit, Refrigeration Box with Sliding Door

**Media Production Units** 

Media Production Units With Sides Extension

**Recovery Trucks** 

Types: Standard recovery & Flat top Recovery