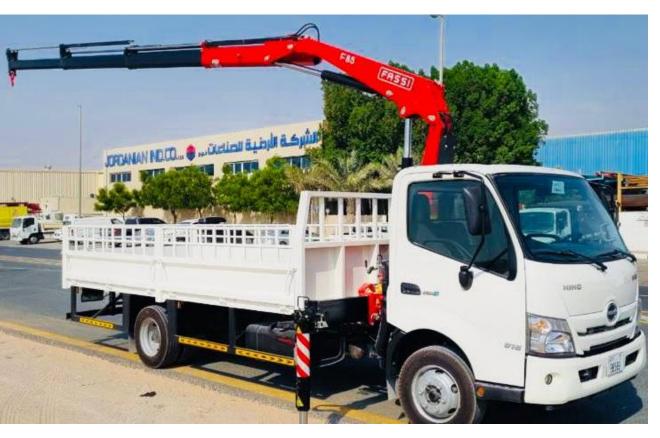

#### **OUR PRODUCTS**

**Areal Platforms** 

THE STATE OF THE S

Type: Telescopic with working Height from 15m to 27m

**Cranes** 

Types: Stiff Boom & Knuckle Boom

**Waste Management Trucks** 

Garbage Compactors, Skip and Hook Loaders

#### **CRANES**