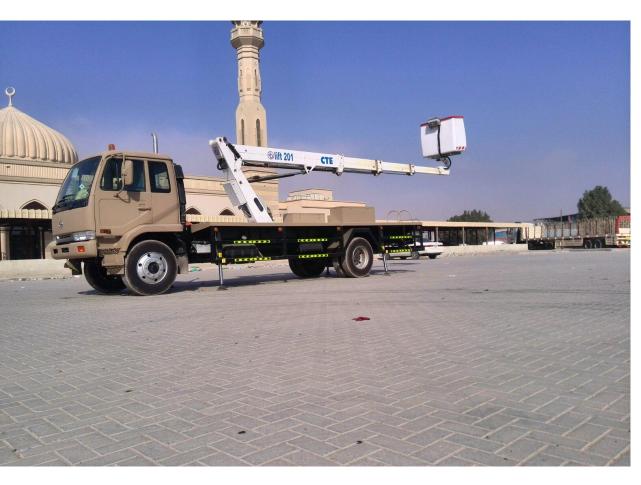

#### **OUR PRODUCTS**

**Areal Platforms** 

THE STATE OF THE S

Type: Telescopic with working Height from 15m to 27m

**Cranes** 

Types: Stiff Boom & Knuckle Boom

**Waste Management Trucks** 

Garbage Compactors, Skip and Hook Loaders

# **AREAL PLATFORMS**