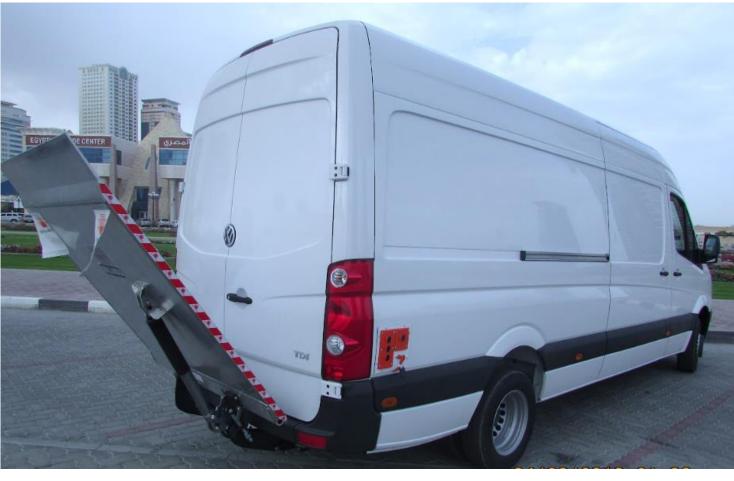

#### **SPECIAL ASSITANC VHICLES**

**Box with Tail Lifts** 

# **SPECIAL ASSISTANCE VHICLES**

Van with Tail Lifts