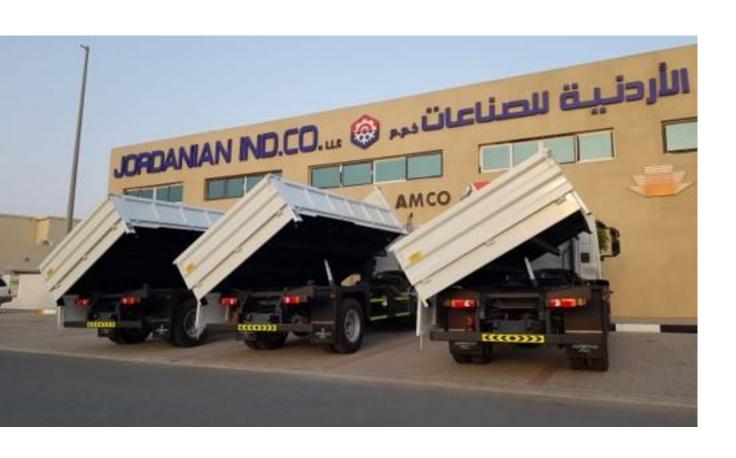

**Tipper Bodies** 

Types: Heavy Duty & Light Duty Tipper Bodies

**Thermal Insulated Panels** 

Types: With GI 0.6 & 0.7mm Sheet Cladding, With GRP 2.5,&3mm sheet Cladding

### **TIPPER BODIES**